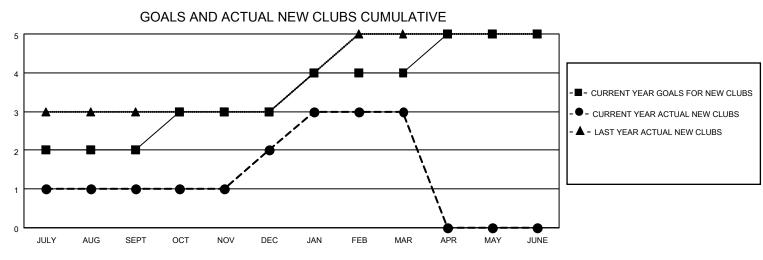

## LOCATION INDIA

District 317 F

Results as of: 3/31/2021

| Clubs         |               |             |               | Members               |                        |                         |                                                    |  |  |
|---------------|---------------|-------------|---------------|-----------------------|------------------------|-------------------------|----------------------------------------------------|--|--|
|               | RESULTS FOR   | R 2020-2021 |               | RESULTS FOR 2020-2021 |                        |                         |                                                    |  |  |
| QUARTER       | NEW CLUB GOAL | NEW CLUBS   | DROPPED CLUBS | QUARTER               | BER GROWTH NET<br>GOAL | MEMBER GROWTH<br>ACTUAL | DROPPED<br>MEMBERS ACTUAL<br>(including transfers) |  |  |
| JULY/AUG/SEPT | 2             | 1           | 1             | JULY/AUG/SEPT         | 20                     | 140                     | 46                                                 |  |  |
| OCT/NOV/DEC   | 1             | 1           | 0             | OCT/NOV/DEC           | 30                     | 104                     | 54                                                 |  |  |
| JAN/FEB/MAR   | 1             | 1           | 2             | JAN/FEB/MAR           | 40                     | 49                      | 58                                                 |  |  |
| APR/MAY/JUNE  | 1             | 0           | 0             | APR/MAY/JUNE          | 40                     | 0                       | 0                                                  |  |  |