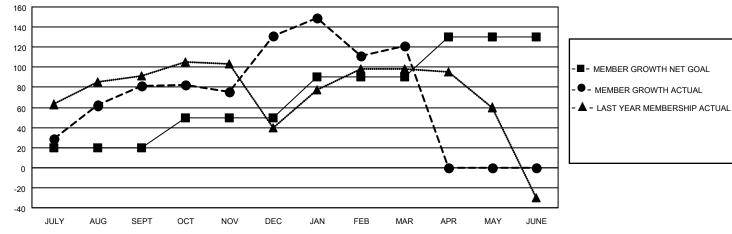

## LOCATION INDIA

District 317 F

Results as of: 3/31/2021

| Clubs         |               |             |               | Members               |                        |                         |                                                    |  |  |
|---------------|---------------|-------------|---------------|-----------------------|------------------------|-------------------------|----------------------------------------------------|--|--|
|               | RESULTS FOR   | R 2020-2021 |               | RESULTS FOR 2020-2021 |                        |                         |                                                    |  |  |
| QUARTER       | NEW CLUB GOAL | NEW CLUBS   | DROPPED CLUBS | QUARTER               | BER GROWTH NET<br>GOAL | MEMBER GROWTH<br>ACTUAL | DROPPED<br>MEMBERS ACTUAL<br>(including transfers) |  |  |
| JULY/AUG/SEPT | 2             | 1           | 1             | JULY/AUG/SEPT         | 20                     | 140                     | 46                                                 |  |  |
| OCT/NOV/DEC   | 1             | 1           | 0             | OCT/NOV/DEC           | 30                     | 104                     | 54                                                 |  |  |
| JAN/FEB/MAR   | 1             | 1           | 2             | JAN/FEB/MAR           | 40                     | 49                      | 58                                                 |  |  |
| APR/MAY/JUNE  | 1             | 0           | 0             | APR/MAY/JUNE          | 40                     | 0                       | 0                                                  |  |  |